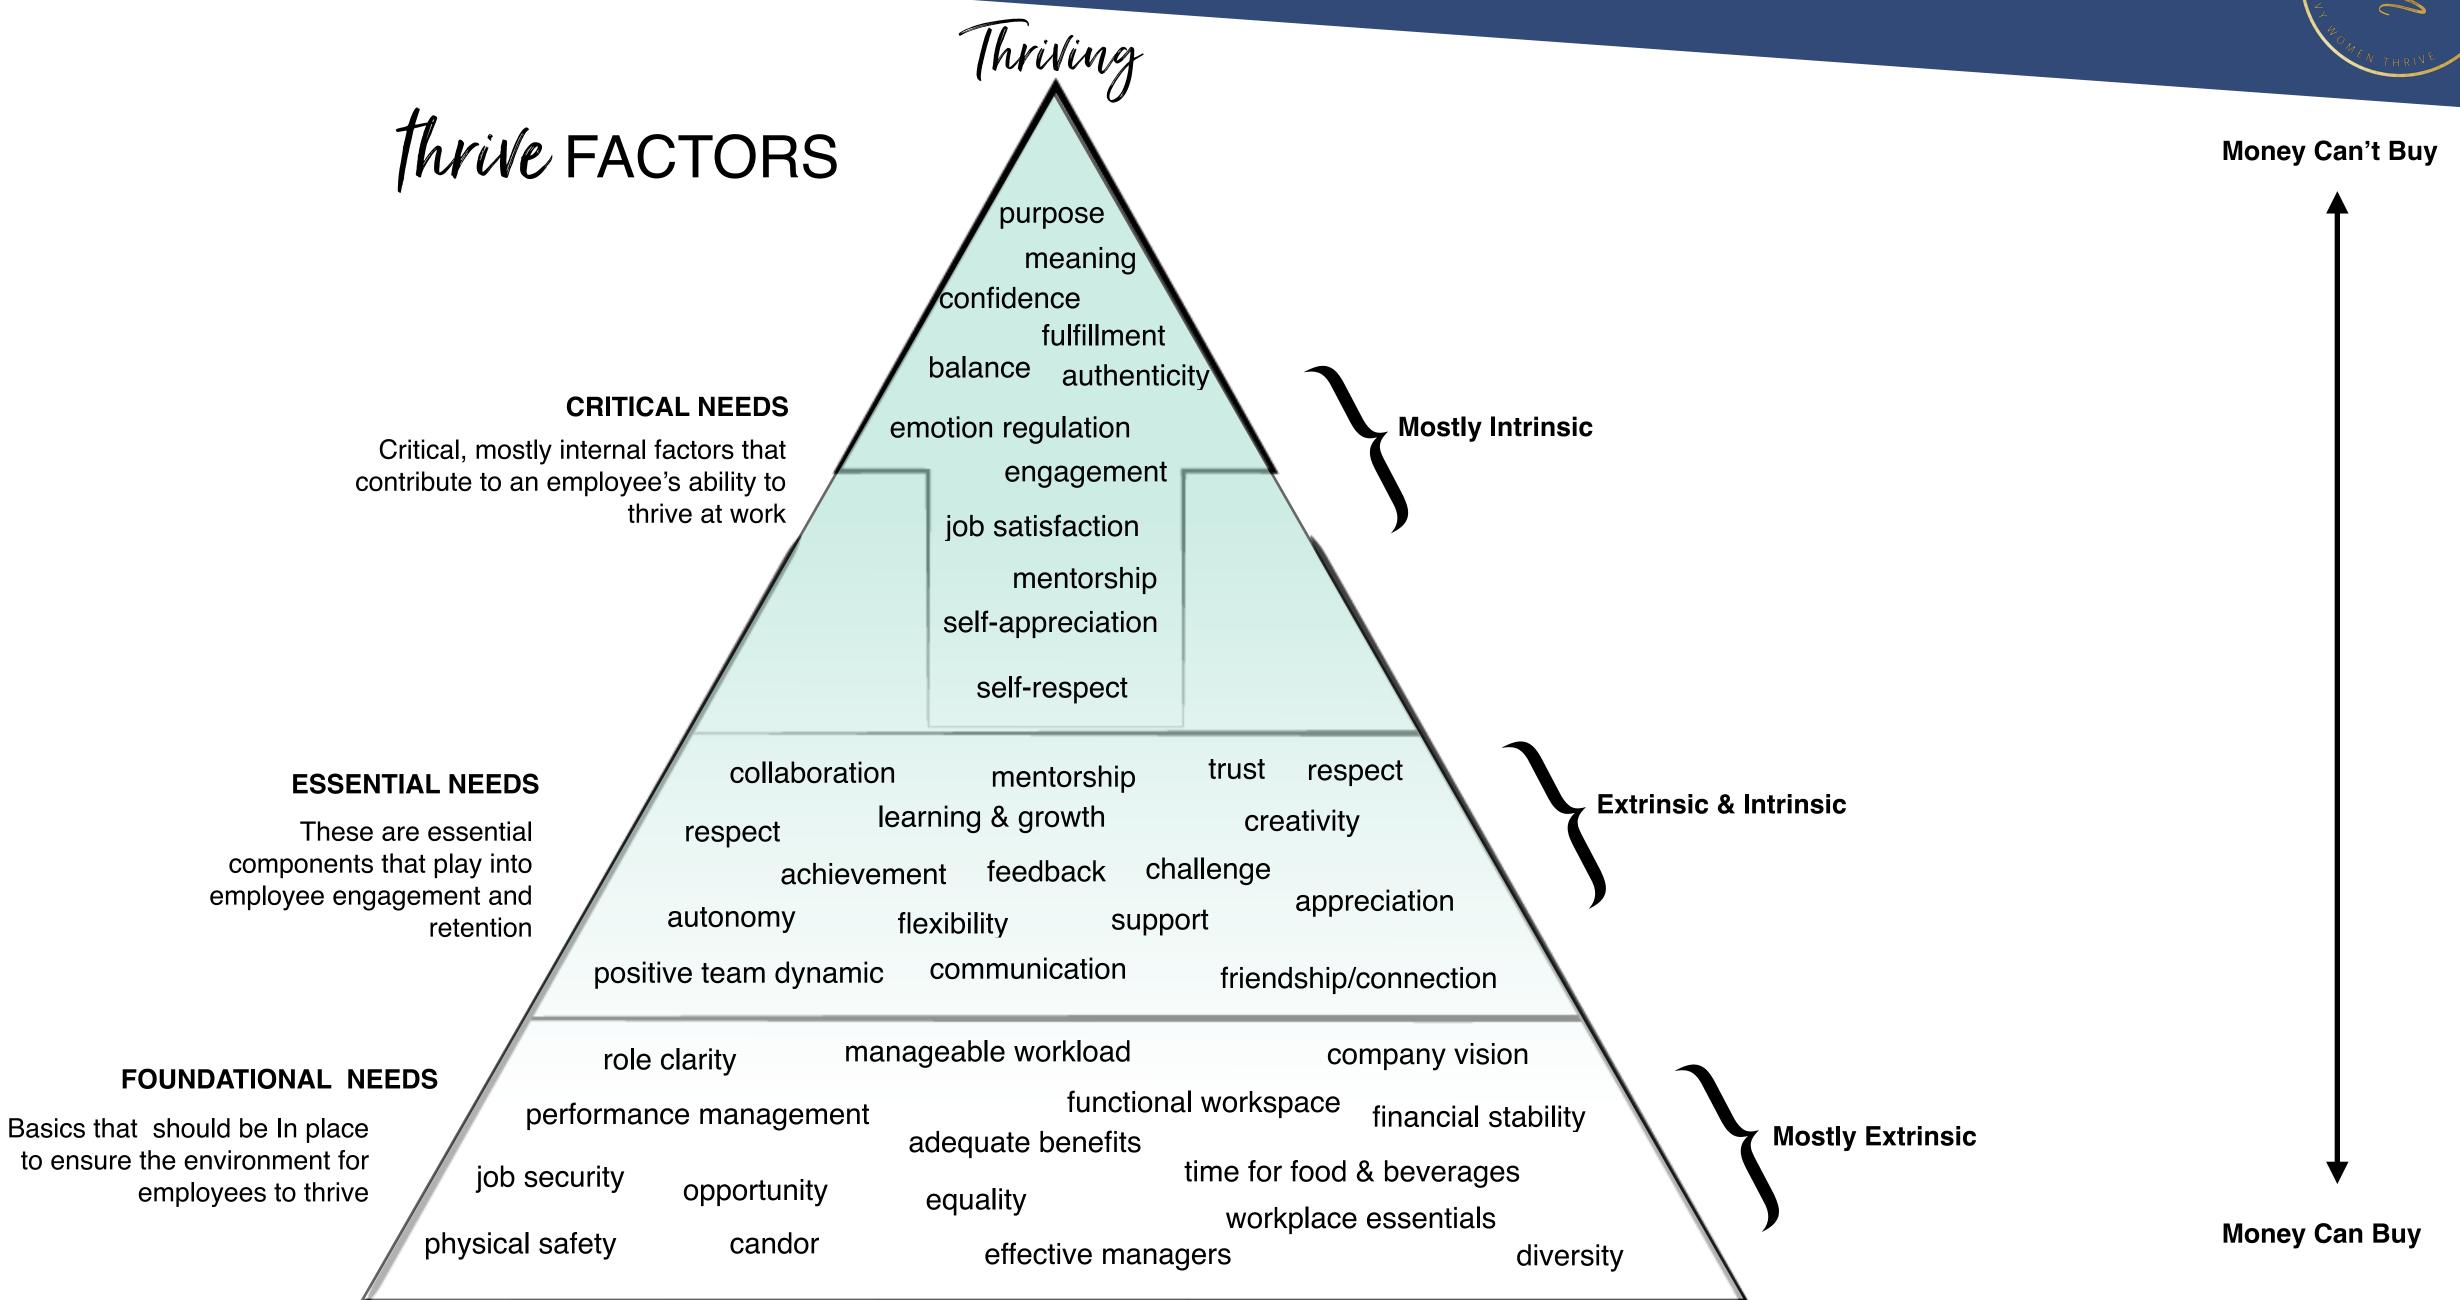

### Our Assessment

Thriving!

On Your Way to Thriving

Room to Grow

- 40 questions (scaling)
- Snapshot
- Overall score



### EMPOWERSHIP

helping savvy women thrive

#### Thrive Factor Assessment 2.0

Start Your Assessment



Welcome to the Thrive Factors Assessment, an online tool to help determine how well you are thriving in your career and life at this very moment. It will take approximately 2 minutes to complete.

There are a total of 40 questions, to which you'll select the response that best aligns with how often

For example - the statement will read, "I find meaning in the work I do," and then you'll select "always", "sometimes", or "never". We encourage you to answer each question honestly.

At the end, you'll receive your Thrive Factor score and some suggestions on how t