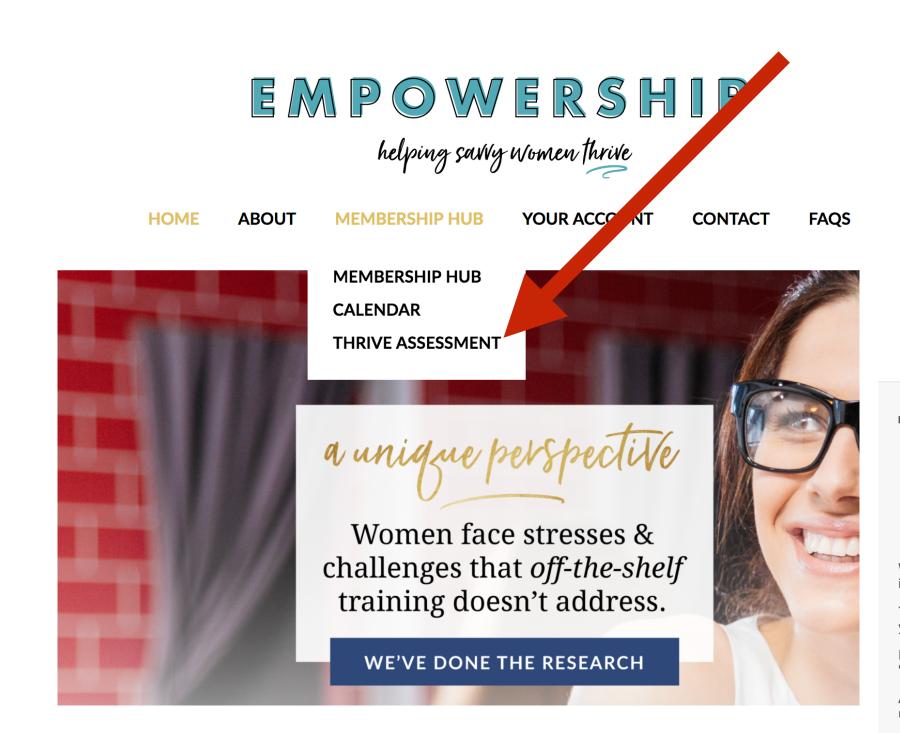

#### Thrive Factor Assessment 2.0

Start Your Assessment

Welcome to the Thrive Factors Assessment, an online tool to help determine how well you are thriving in your career and life at this very moment. It will take approximately 2 minutes to complete.

There are a total of 40 questions, to which you'll select the response that best aligns with how often

For example - the statement will read, "I find meaning in the work I do," and then you'll select "always", "sometimes", or "never". We encourage you to answer each question honestly.

At the end, you'll receive your Thrive Factor score and some suggestions on how to create, and keep up momentum in your efforts to thrive.

Remember, no matter what your Thrive Factor score is, everything in Empowership is designed to help drive your ratings up over time. You'll also be invited to retake the assessment at the end of your Empowership journey to help track and gauge your growth.