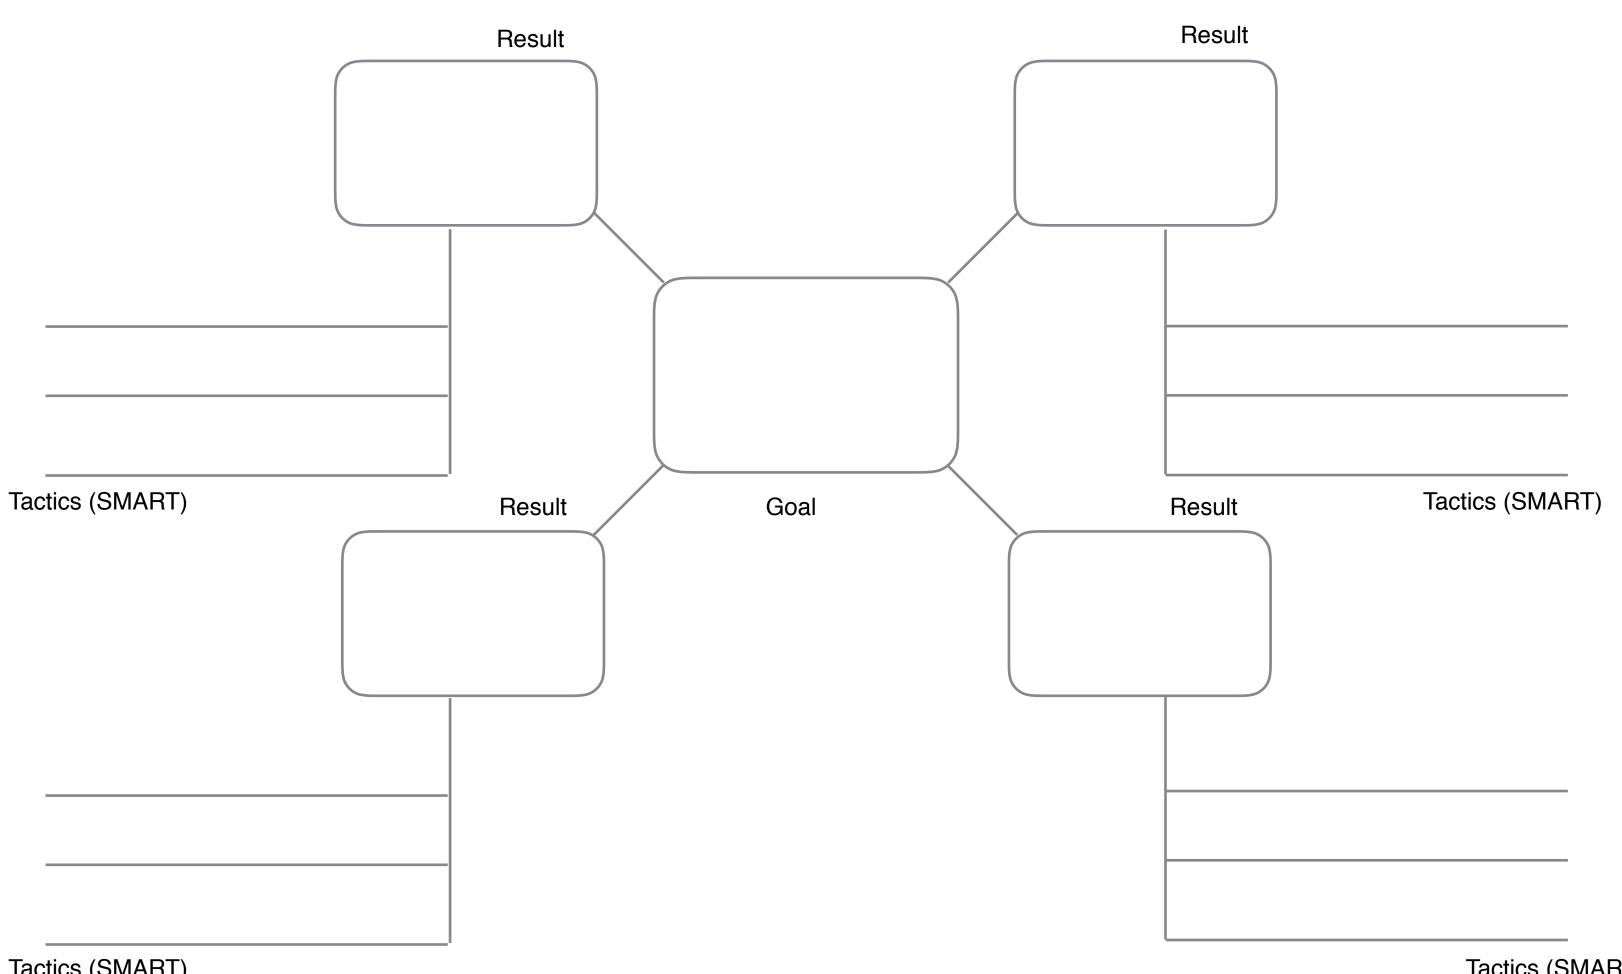

ith how often

For example - the statement will read, "I find meaning in the work I do," and then you'll select "always", "sometimes", or "never". We encourage you to answer each question honestly.

At the end, you'll receive your Thrive Factor score and some suggestions on how to create, and keep up momentum in your efforts to thrive.

Remember, no matter what your Thrive Factor score is, everything in Empowership is designed to help drive your ratings up over time. You'll also be invited to retake the assessment at the end of your Empowership journey to help track and gauge your growth.



## Goal Setting





1. Foundational 2. Essential 3. Critical

Why is growing in this area important to you (how do you want to feel)?

What can you do to evolve within this area?





# Goal Mapping



Tactics (SMART) Tactics (SMART)