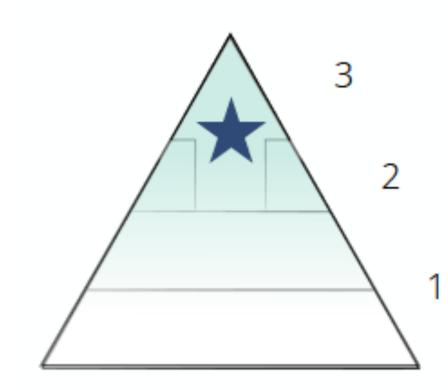

## Goal Setting

1. Foundational 2. Essential 3. Critical

Why is growing in this area important to you (how do you want to feel)?

What can you do to evolve within this area?