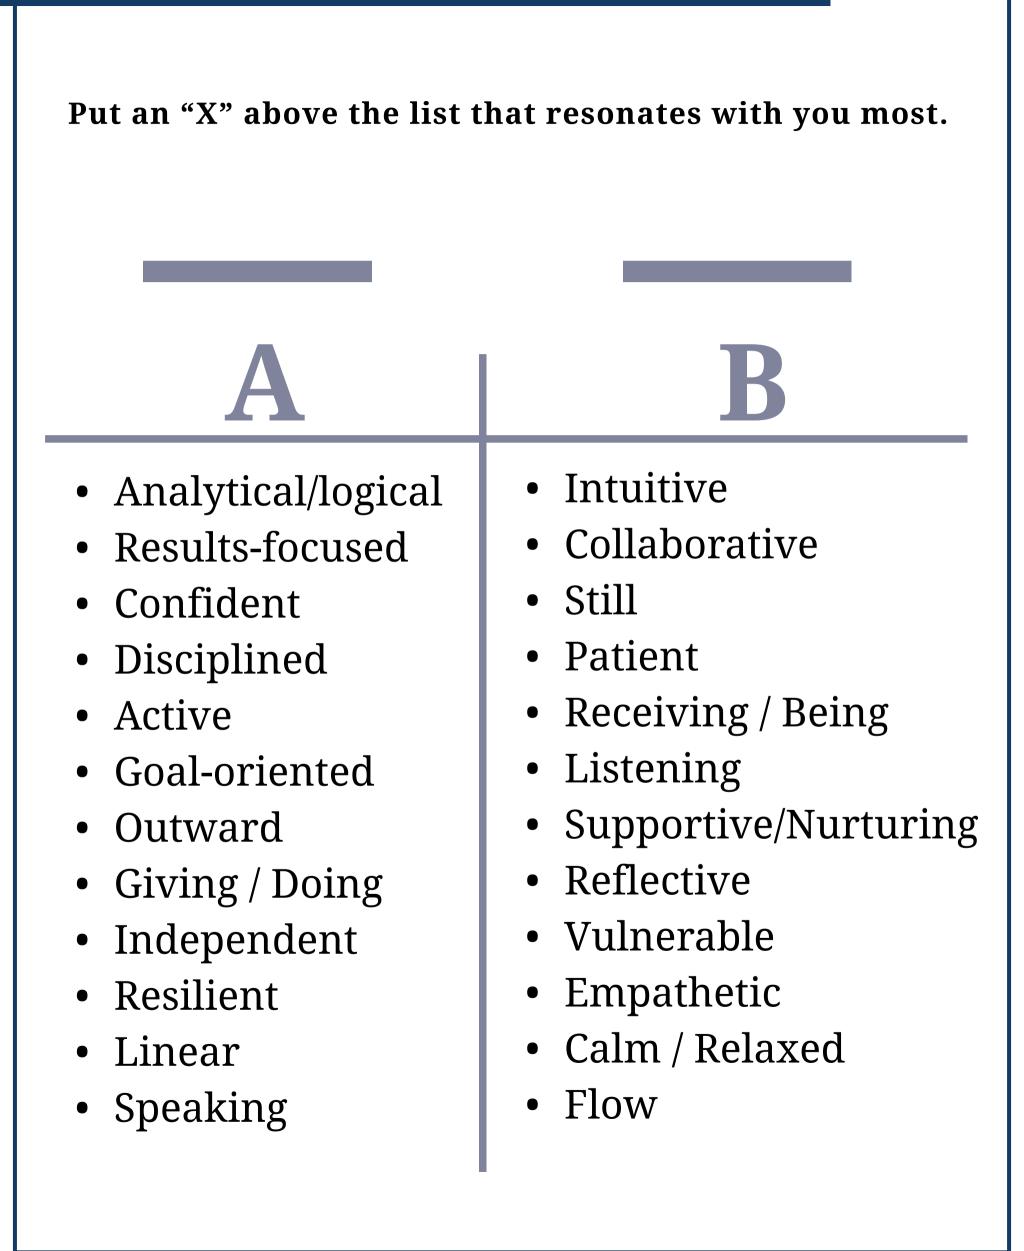

#### MASTERING ENERGY TO SET 2022 GOALS & SUCCEED

Do your goals tend to be anchored in masculine or feminine ways of being?